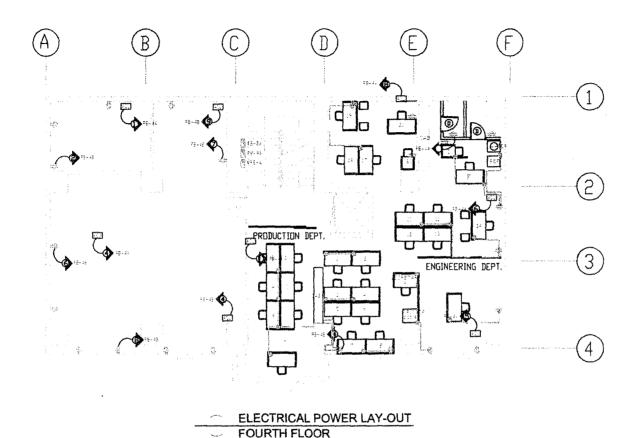

## LEGEND:

- CIRCUIT HOMERUN

- PANEL BOARD

5-5E1 11175 115:

JATE:

- ACU OUTLET

- CONVENIENCE OUTLET (2 G.

- CONVENIENCE OUTLET (2 G. for Air Blower

- SURFACE CONVENIENCE OU' GROUND 2P 10A 250V

- 2-3.5mme THHN EXTENSIO